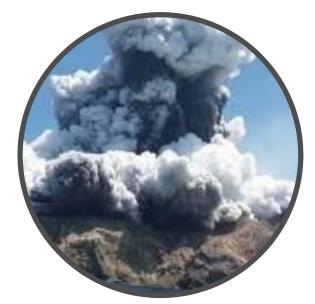

Canterbury Earthquakes - 2011

Kaikoura Earthquake - 2016

**Christchurch Terror** 

DEAN BROWN: Critical Care Paramedic & Co-Founder of Triage-Plus

**Attacks - 2019** 

Whakaari White **Island Eruption - 2019** 