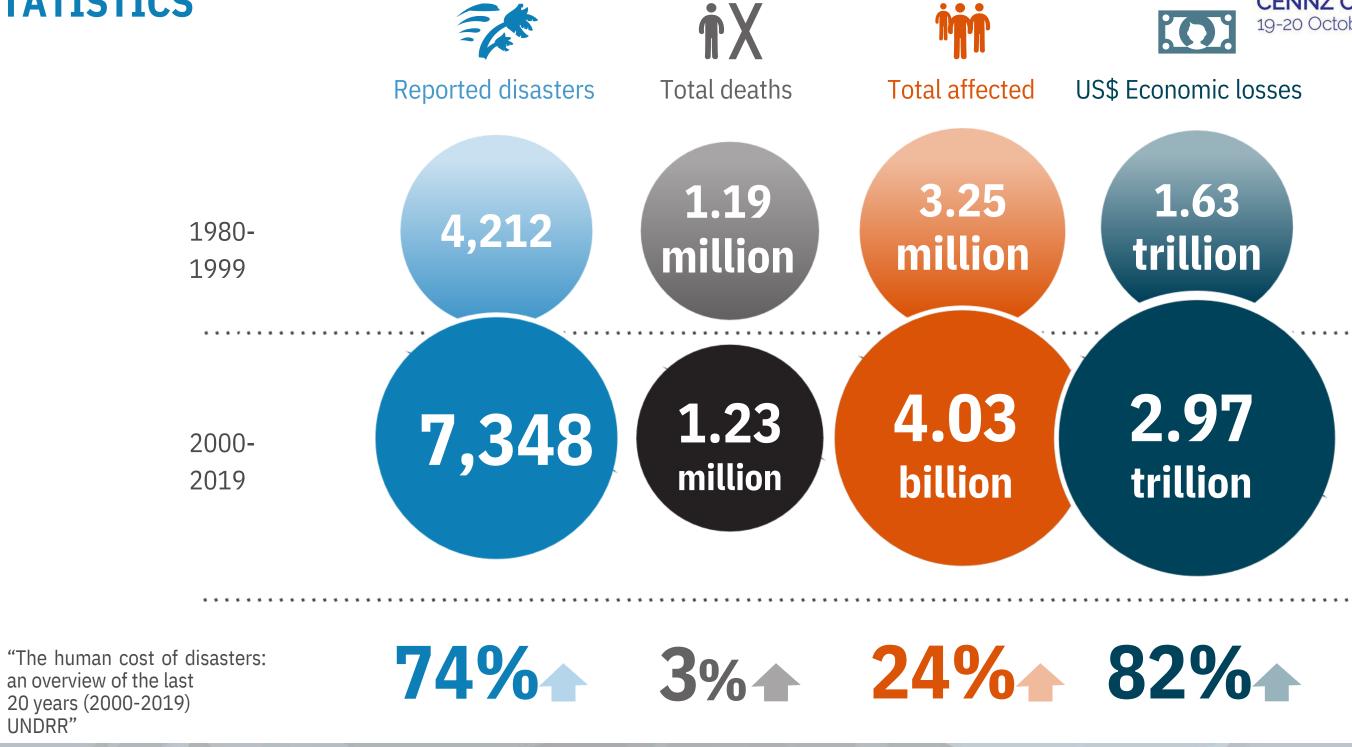

the globe, to their family & whanau and especially to all those that respond and give everything of themselves to look after these victims

























#### **CHRISTCHURCH 185 killed** and



o quake-hit areas.

The Japanese government has asked US military forces based in Jap







#### **CHRISTCHURCH 185 killed** and









#### **CHRISTCHURCH 185 killed** and



## DOZENS DEAD THROUGHOUT PARIS TONIGHT IN TERROR ATTACKS ODC NEWS ODC NEWS .com







## CHRISTCHURCH

185 killed and hundreds injured









#### **CHRISTCHURCH 185 killed** and



BREAKING NEWS TERROR IN LONDON SEVEN DEAD, DOZENS INJURED IN BRUTAL ATTACKS







#### **CHRISTCHURCH** 185 killed and









#### **CHRISTCHURCH**

185 killed and hundreds injured









## **THE GLOBAL STATISTICS**

UNDRR"







# **The Initial Triage**











# **What Are The Problems**







































































INCONSISTENT













## INCONSISTENT

# **The Problems Confirmed**



## "There is currently **nothing in technology** to fix some of the problems in mass casualty events..."

"We get our information from the TV news"

Professor Karim Brohi, Head of London Trauma Network - 2019







## **THE CURRENT PROCESS:**



















# Chemical, Biological, Radiological, Nuclear Attacks







# **Industrial Accidents**







## **Terrorist Attacks**







# **Cyber Attacks**







# **Crowd & Mass Gathering Incidents**







## **Natural Disasters**















https://www.croakey.org/reflections-and-lessons-from-christchurch-hospital-and-th