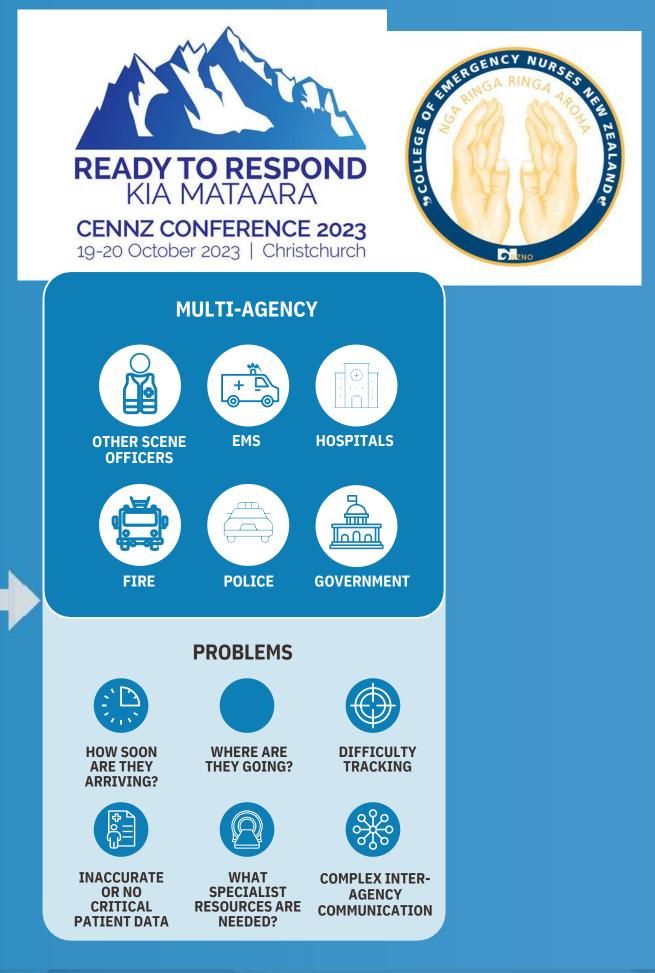

# **What Are The Problems**

INCONSISTENT

## INCONSISTENT

# **The Problems Confirmed**