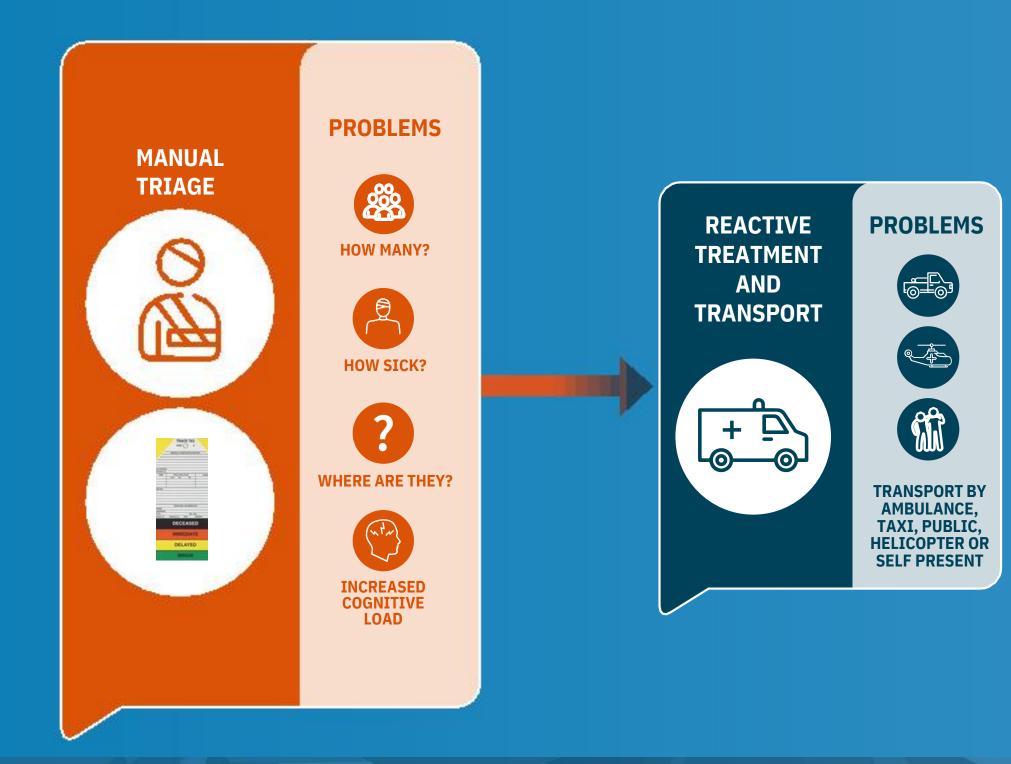

# **The Initial Triage**

# **What Are The Problems**

INCONSISTENT

## INCONSISTENT

# **The Problems Confirmed**

## **THE CURRENT PROCESS:**