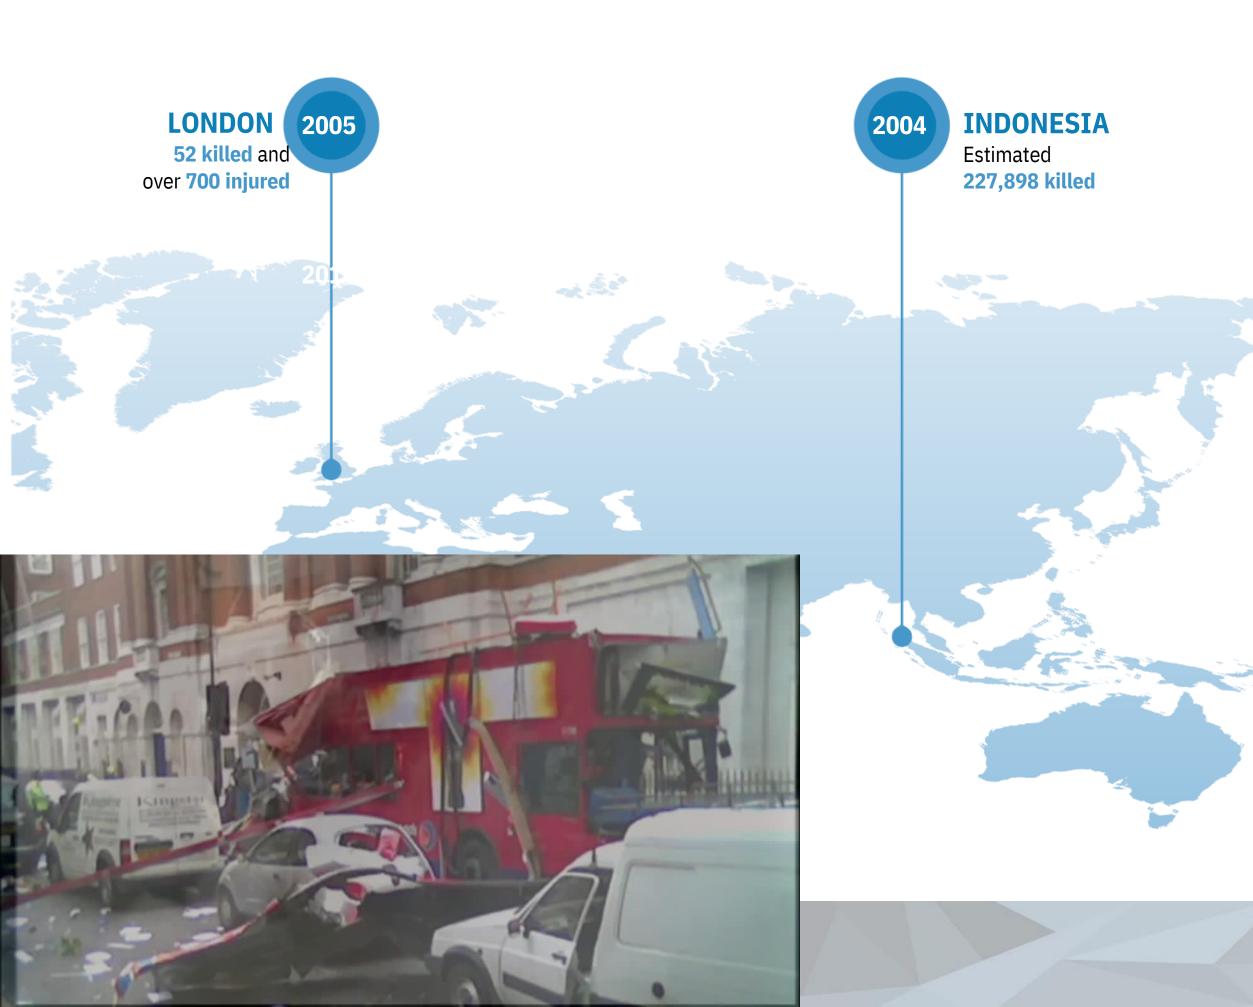

Terror Attacks - 2019** 

- Currently Critical Care & Flight Paramedic with Heli Otago Queenstown NZ
- 27+ Years frontline prehospital emergency medicine with St John Ambulance including road-based ambulance & HEMS
- A decade plus as a single crewed ICP/CCP working in a rapid response unit
- Offshore in various locations

**DISCLAIMER:** Information contained in this presentation are a matter of public record and my own views and opinions and **do not** represent those of St John or my current employer









The 51 Murdered and 40 Injured on March 15th, 2019

In Memory of all those lost and injured by Mass Casualty Incidents across the globe, to their family & whanau and especially to all those that respond and give everything of themselves to look after these victims

























#### **CHRISTCHURCH 185 killed** and



o quake-hit areas.

The Japanese government has asked US military forces based in Jap







#### **CHRISTCHURCH 185 killed** and









#### **CHRISTCHURCH 185 killed** and



## DOZENS DEAD THROUGHOUT PARIS TONIGHT IN TERROR ATTACKS ODC NEWS ODC NEWS .com







## CHRISTCHURCH

185 killed and hundreds injured









#### **CHRISTCHURCH 185 killed** and



BREAKING NEWS TERROR IN LONDON SEVEN DEAD, DOZENS INJURED IN BRUTAL ATTACKS







#### **CHRISTCHURCH** 185 killed and









#### **CHRISTCHURCH**

185 killed and hundreds injured









## **THE GLOBAL STATISTICS**

UNDRR"







# **The Initial Triage**











# **What Are The Problems**







































































INCONSISTENT