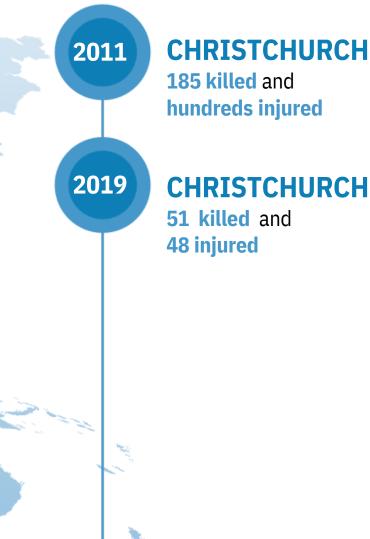

#### **CHRISTCHURCH 185 killed** and

o quake-hit areas.

The Japanese government has asked US military forces based in Jap

## CHRISTCHURCH

185 killed and hundreds injured

#### **CHRISTCHURCH**

185 killed and hundreds injured