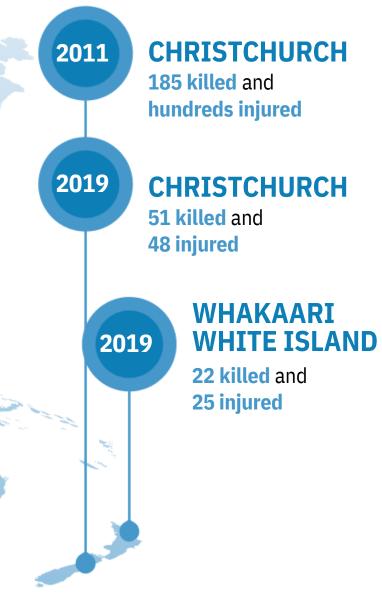

## CHRISTCHURCH

185 killed and hundreds injured

#### **CHRISTCHURCH**

185 killed and hundreds injured

**DISCLAIMER:** Information contained in this presentation are a matter of public record and my own views and opinions and **do not** represent those of St John or my current employer

The 51 Murdered and 40 Injured on March 15th, 2019