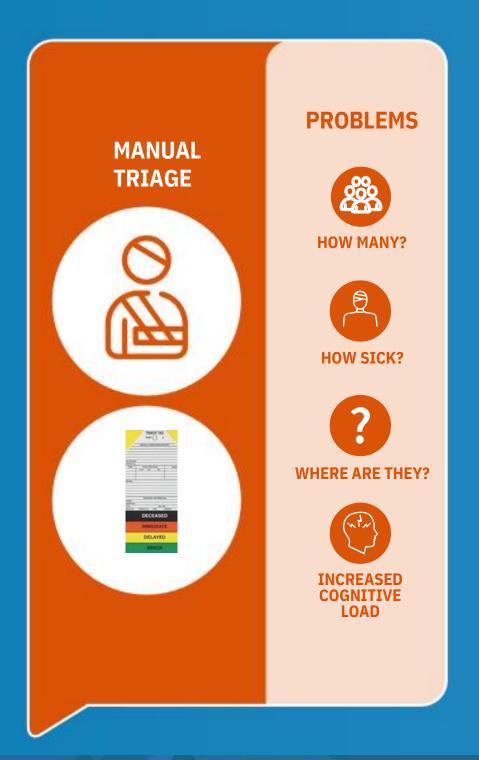

# **The Initial Triage**

# **What Are The Problems**

INCONSISTENT

## INCONSISTENT

# **The Problems Confirmed**