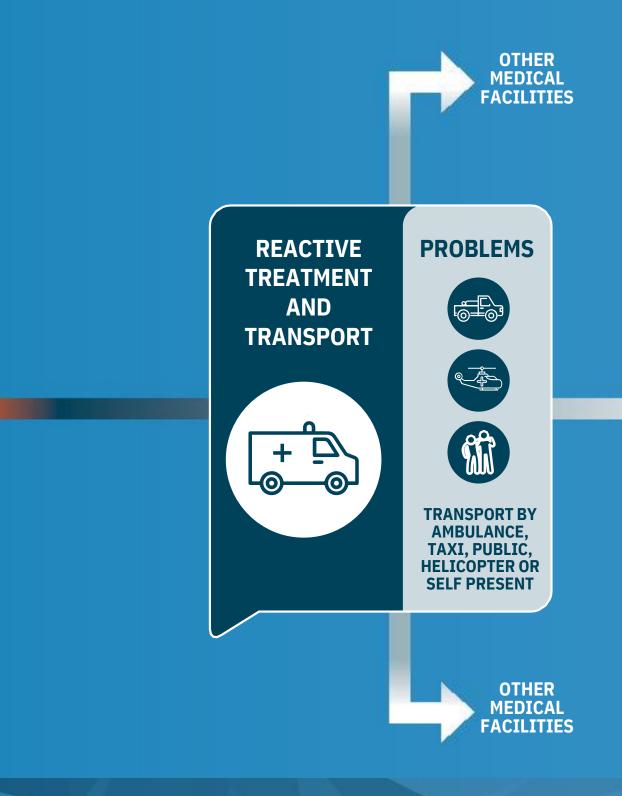

HRISTCHURCH

185 killed and hundreds injured









#### **CHRISTCHURCH 185 killed** and



BREAKING NEWS TERROR IN LONDON SEVEN DEAD, DOZENS INJURED IN BRUTAL ATTACKS







#### **CHRISTCHURCH** 185 killed and









#### **CHRISTCHURCH**

185 killed and hundreds injured









## **THE GLOBAL STATISTICS**

UNDRR"







# **The Initial Triage**











# **What Are The Problems**







































































INCONSISTENT













## INCONSISTENT

# **The Problems Confirmed**



## "There is currently **nothing in technology** to fix some of the problems in mass casualty events..."

"We get our information from the TV news"

Professor Karim Brohi, Head of London Trauma Network - 2019







## **THE CURRENT PROCESS:**



















# Chemical, Biological, Radiological, Nuclear Attacks







# **Industrial Accidents**







## **Terrorist Attacks**







# **Cyber Attacks**







# **Crowd & Mass Gathering Incidents**







## **Natural Disasters**















https://www.croakey.org/reflections-and-lessons-from-christchurch-hospital-and-the-

https://www.sciencedirect.com/science/article/pii/S0007091221007960





# References

#### Dr Dominic Fleischer

frontlines-of-an-emergency-response-to-violent-trauma/

Open Forum With Professor Karim Brohi - 2019

https://www.youtube.com/watch?v=yXxduZs1KrY

Karim Brohi, Rosel Tallach, Mass casualty medicine: time for a 21st century refresh, British Journal of Anaesthesia, Volume 128, Issue 2

Dr Jan. Bone

https://youtu.be/3UBgEe Z--w?feature=shared