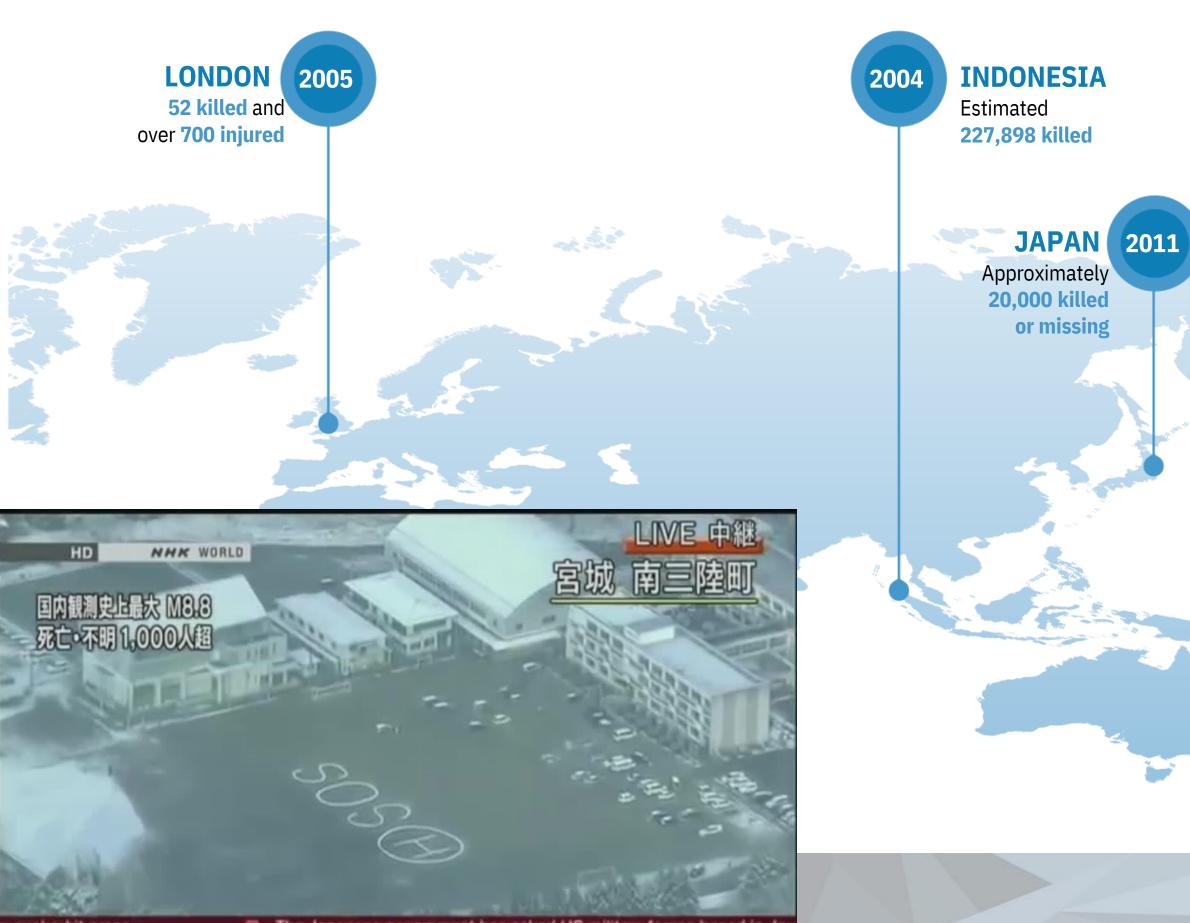

#### **CHRISTCHURCH 185 killed** and

o quake-hit areas.

The Japanese government has asked US military forces based in Jap