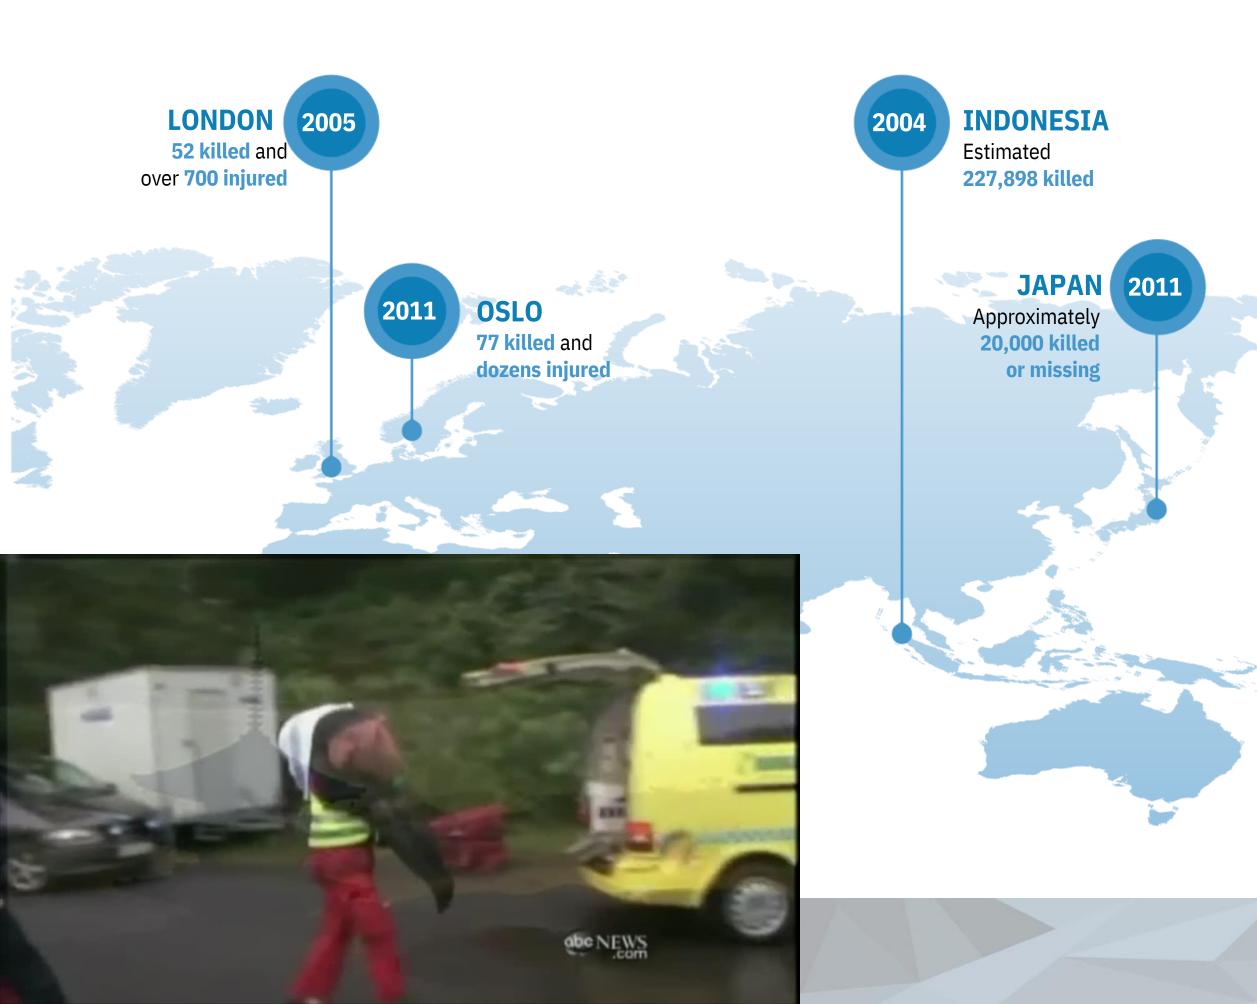

#### **CHRISTCHURCH 185 killed** and

BREAKING NEWS TERROR IN LONDON SEVEN DEAD, DOZENS INJURED IN BRUTAL ATTACKS