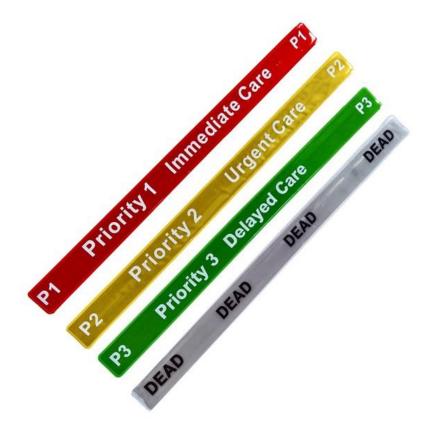

# **The Initial Triage**

# **What Are The Problems**

INCONSISTENT

# **The Problems Confirmed**