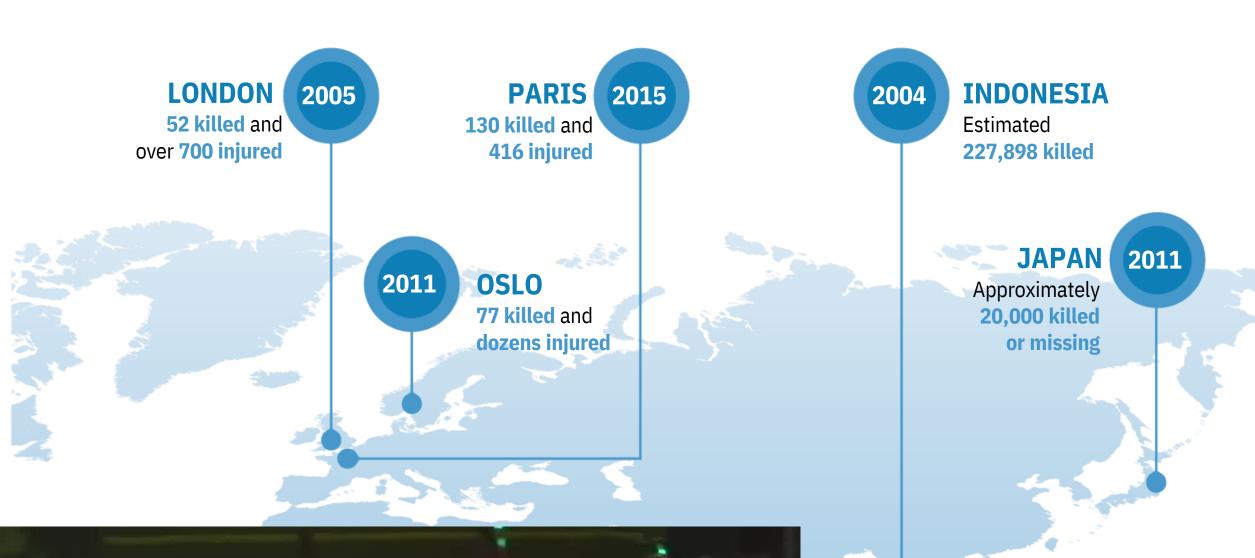

## DOZENS DEAD THROUGHOUT PARIS TONIGHT IN TERROR ATTACKS ODC NEWS ODC NEWS .com