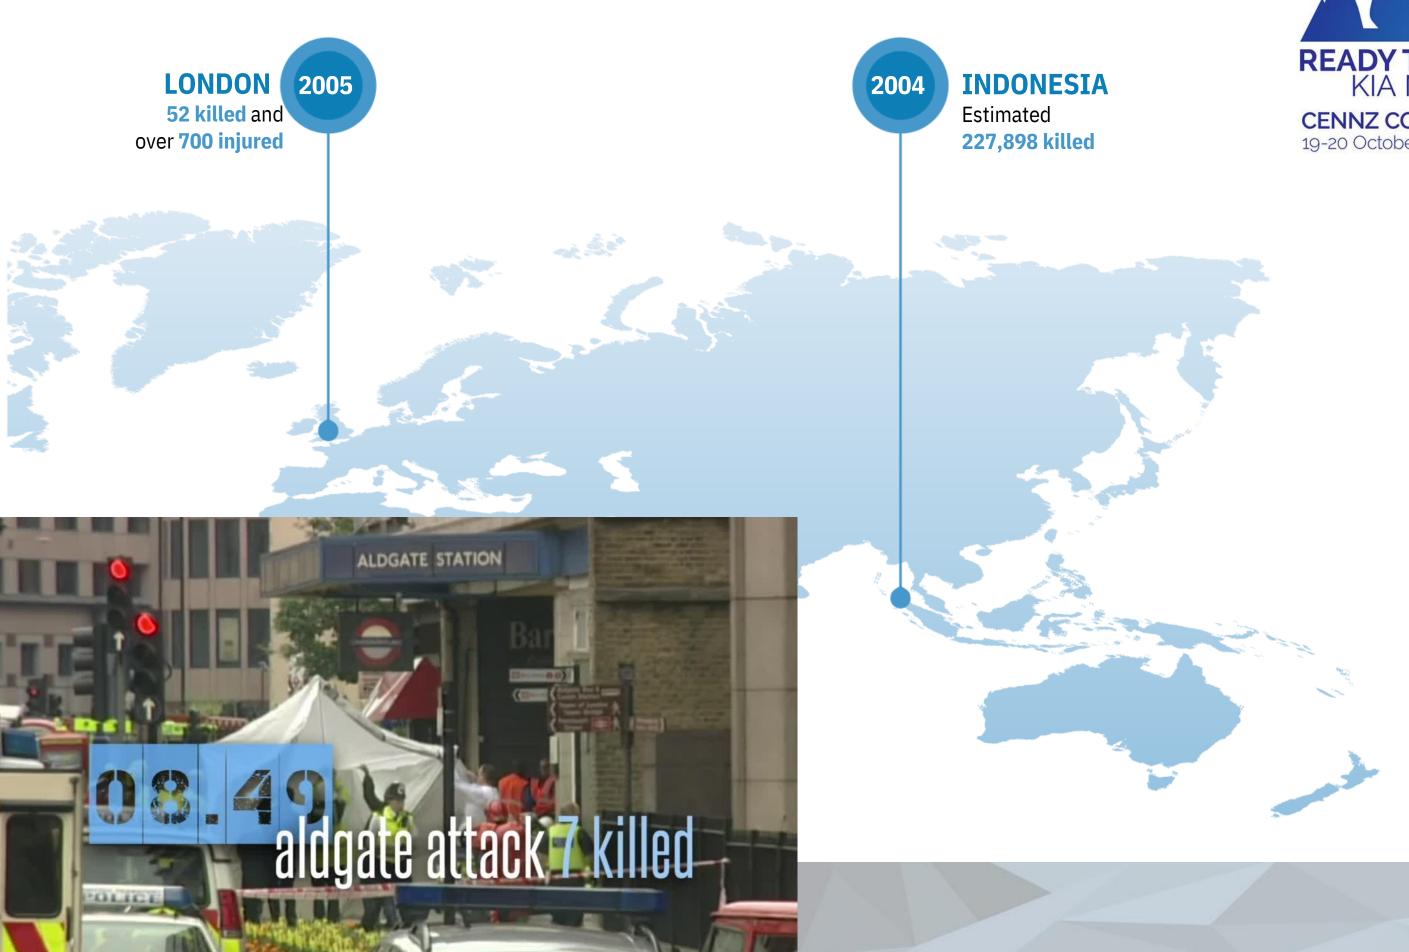

#### **CHRISTCHURCH 185 killed** and

BREAKING NEWS TERROR IN LONDON SEVEN DEAD, DOZENS INJURED IN BRUTAL ATTACKS

## **THE GLOBAL STATISTICS**

UNDRR"