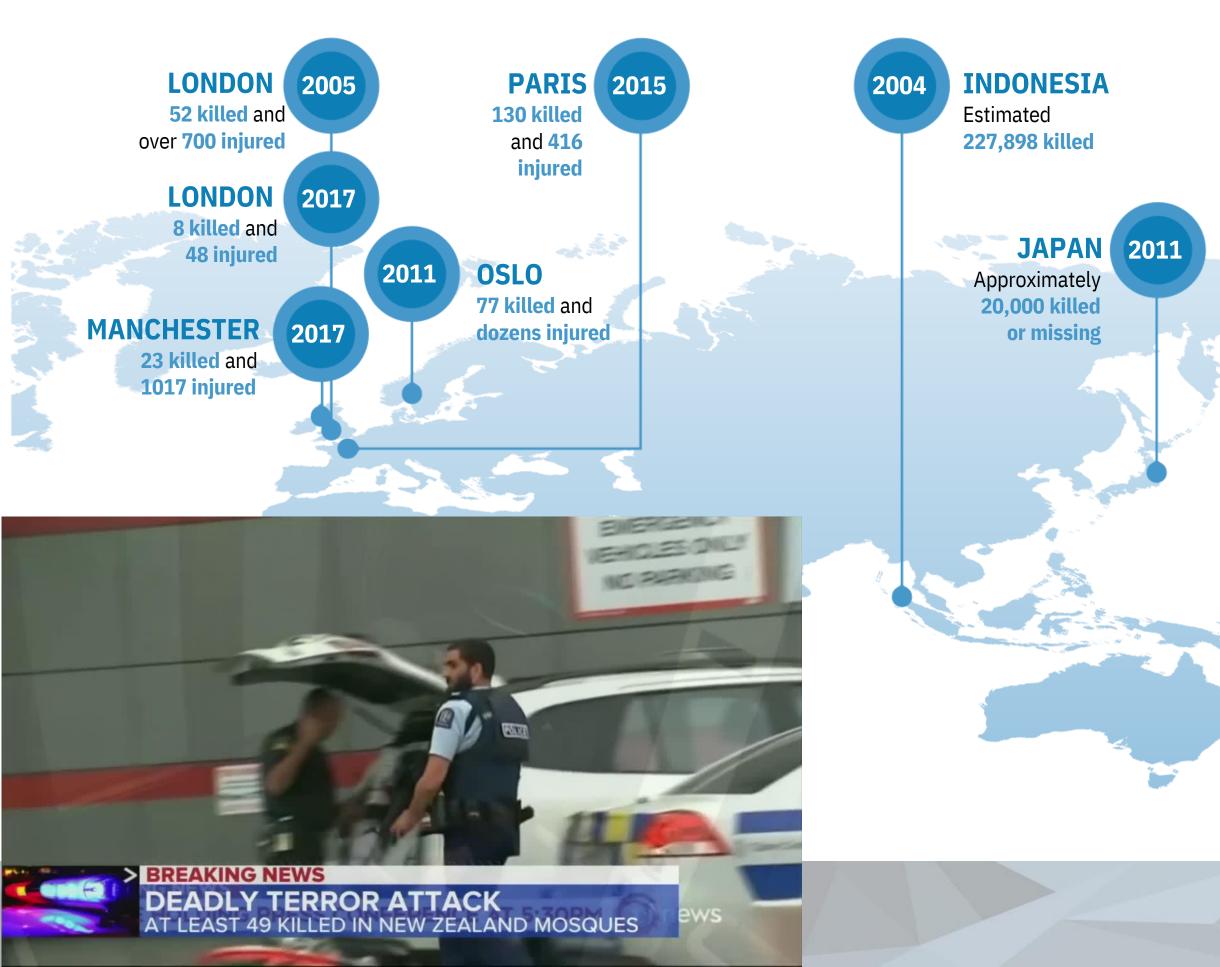

## **THE GLOBAL STATISTICS**

UNDRR"

**DISCLAIMER:** Information contained in this presentation are a matter of public record and my own views and opinions and **do not** represent those of St John or my current employer

The 51 Murdered and 40 Injured on March 15th, 2019