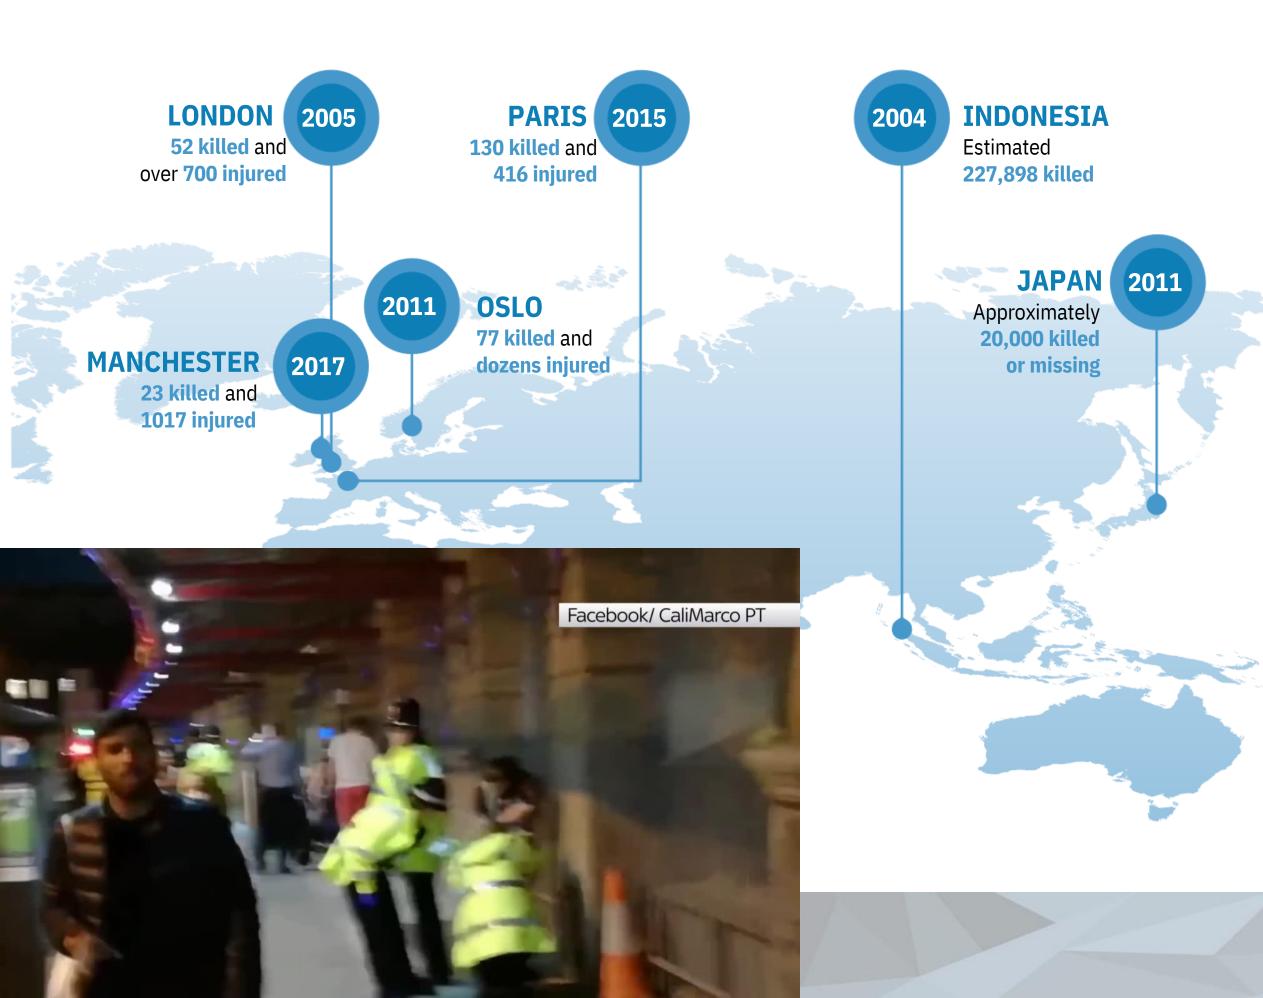

this presentation are a matter of public record and my own views and opinions and **do not** represent those of St John or my current employer









The 51 Murdered and 40 Injured on March 15th, 2019

In Memory of all those lost and injured by Mass Casualty Incidents across the globe, to their family & whanau and especially to all those that respond and give everything of themselves to look after these victims

























#### **CHRISTCHURCH 185 killed** and



o quake-hit areas.

The Japanese government has asked US military forces based in Jap







#### **CHRISTCHURCH 185 killed** and









#### **CHRISTCHURCH 185 killed** and



## DOZENS DEAD THROUGHOUT PARIS TONIGHT IN TERROR ATTACKS ODC NEWS ODC NEWS .com







## CHRISTCHURCH

185 killed and hundreds injured









#### **CHRISTCHURCH 185 killed** and



BREAKING NEWS TERROR IN LONDON SEVEN DEAD, DOZENS INJURED IN BRUTAL ATTACKS







#### **CHRISTCHURCH** 185 killed and









#### **CHRISTCHURCH**

185 killed and hundreds injured









## **THE GLOBAL STATISTICS**

UNDRR"







# **The Initial Triage**











# **What Are The Problems**







































































INCONSISTENT













## INCONSISTENT

# **The Problems Confirmed**



## "There is currently **nothing in technology** to fix some of the problems in mass casualty events..."

"We get our information from the TV news"

Professor Karim Brohi, Head of London Trauma Network - 2019







## **THE CURRENT PROCESS:**



















# Chemical, Biological, Radiological, Nucl